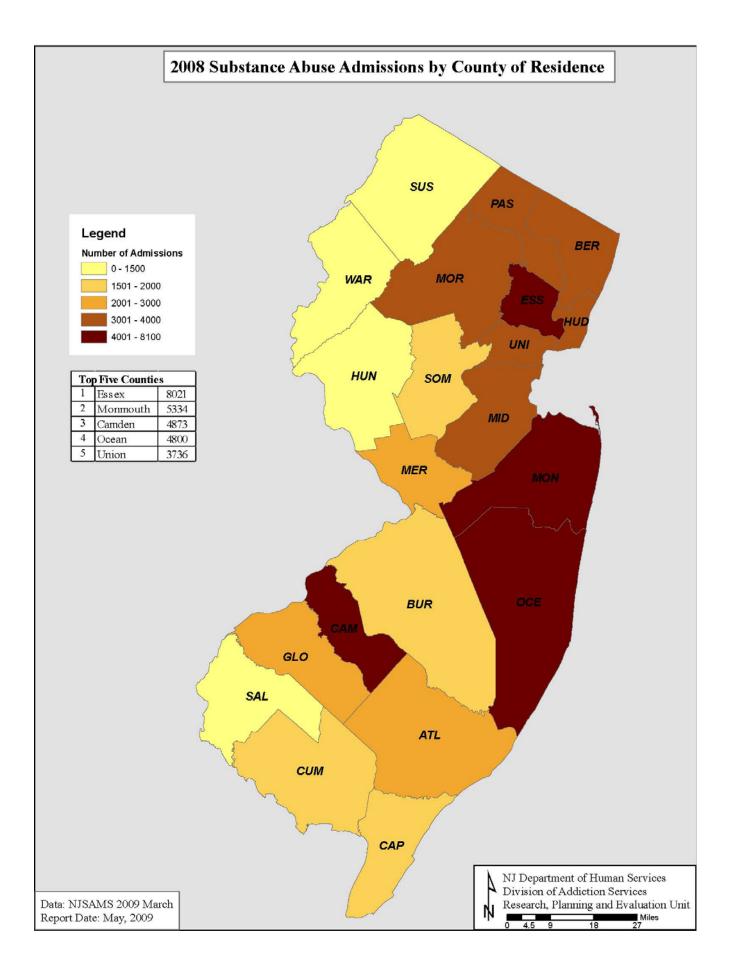

# Substance Abuse Admissions by County and Primary Drug 2008 NJ Resident Admissions

|                        |       |       |      |       | Primary      | Drug  |      |       |      |       |       |       |
|------------------------|-------|-------|------|-------|--------------|-------|------|-------|------|-------|-------|-------|
| County of<br>Residence | Alco  | ohol  | Сос  | aine  | Hero<br>Opia |       | Mari | juana | Ot   | her   | То    | tal   |
|                        | Ν     | %     | Ν    | %     | Ν            | %     | Ν    | %     | N    | %     | N     | %     |
| Atlantic               | 882   | 4.4   | 275  | 4.6   | 1320         | 5.5   | 316  | 3.4   | 130  | 4.3   | 2923  | 4.7   |
| Bergen                 | 1419  | 7.0   | 315  | 5.3   | 853          | 3.5   | 531  | 5.6   | 123  | 4.1   | 3241  | 5.2   |
| Burlington             | 677   | 3.3   | 216  | 3.6   | 576          | 2.4   | 260  | 2.8   | 126  | 4.2   | 1855  | 3.0   |
| Camden                 | 1213  | 6.0   | 571  | 9.6   | 1729         | 7.2   | 960  | 10.2  | 400  | 13.2  | 4873  | 7.8   |
| Cape May               | 682   | 3.4   | 186  | 3.1   | 388          | 1.6   | 239  | 2.5   | 98   | 3.2   | 1593  | 2.5   |
| Cumberland             | 609   | 3.0   | 262  | 4.4   | 410          | 1.7   | 422  | 4.5   | 54   | 1.8   | 1757  | 2.8   |
| Essex                  | 1622  | 8.0   | 657  | 11.0  | 4645         | 19.3  | 924  | 9.8   | 173  | 5.7   | 8021  | 12.8  |
| Gloucester             | 870   | 4.3   | 274  | 4.6   | 990          | 4.1   | 486  | 5.2   | 294  | 9.7   | 2914  | 4.6   |
| Hudson                 | 876   | 4.3   | 257  | 4.3   | 1274         | 5.3   | 489  | 5.2   | 128  | 4.2   | 3024  | 4.8   |
| Hunterdon              | 429   | 2.1   | 64   | 1.1   | 190          | 0.8   | 198  | 2.1   | 39   | 1.3   | 920   | 1.5   |
| Mercer                 | 843   | 4.2   | 345  | 5.8   | 584          | 2.4   | 433  | 4.6   | 48   | 1.6   | 2253  | 3.6   |
| Middlesex              | 1254  | 6.2   | 263  | 4.4   | 1389         | 5.8   | 529  | 5.6   | 186  | 6.1   | 3621  | 5.8   |
| Monmouth               | 1838  | 9.1   | 572  | 9.6   | 1835         | 7.6   | 764  | 8.1   | 325  | 10.7  | 5334  | 8.5   |
| Morris                 | 1390  | 6.9   | 244  | 4.1   | 1300         | 5.4   | 358  | 3.8   | 129  | 4.3   | 3421  | 5.5   |
| Ocean                  | 1623  | 8.0   | 377  | 6.3   | 1715         | 7.1   | 708  | 7.5   | 377  | 12.4  | 4800  | 7.7   |
| Passaic                | 922   | 4.6   | 324  | 5.4   | 1801         | 7.5   | 451  | 4.8   | 103  | 3.4   | 3601  | 5.7   |
| Salem                  | 214   | 1.1   | 84   | 1.4   | 155          | 0.6   | 179  | 1.9   | 29   | 1.0   | 661   | 1.1   |
| Somerset               | 849   | 4.2   | 158  | 2.7   | 363          | 1.5   | 288  | 3.1   | 68   | 2.2   | 1726  | 2.8   |
| Sussex                 | 571   | 2.8   | 78   | 1.3   | 528          | 2.2   | 92   | 1.0   | 64   | 2.1   | 1333  | 2.1   |
| Union                  | 1004  | 5.0   | 347  | 5.8   | 1690         | 7.0   | 592  | 6.3   | 103  | 3.4   | 3736  | 6.0   |
| Warren                 | 452   | 2.2   | 80   | 1.3   | 318          | 1.3   | 186  | 2.0   | 37   | 1.2   | 1073  | 1.7   |
| Total                  | 20239 | 100.0 | 5949 | 100.0 | 24053        | 100.0 | 9405 | 100.0 | 3034 | 100.0 | 62680 | 100.0 |

| Substance Abuse Admissions by Primary Drug within County |
|----------------------------------------------------------|
| 2008 NJ Resident Admissions                              |

|                        |       |      |      |      | Primary       | Drug |       |      |      |      |       |       |
|------------------------|-------|------|------|------|---------------|------|-------|------|------|------|-------|-------|
| County of<br>Residence | Alco  | hol  | Соса | aine | Heroi<br>Opia |      | Marij | uana | Oth  | ner  | То    | tal   |
|                        | Ν     | %    | Ν    | %    | Ν             | %    | Ν     | %    | Ν    | %    | Ν     | %     |
| Atlantic               | 882   | 30.2 | 275  | 9.4  | 1320          | 45.2 | 316   | 10.8 | 130  | 4.4  | 2923  | 100.0 |
| Bergen                 | 1419  | 43.8 | 315  | 9.7  | 853           | 26.3 | 531   | 16.4 | 123  | 3.8  | 3241  | 100.0 |
| Burlington             | 677   | 36.5 | 216  | 11.6 | 576           | 31.1 | 260   | 14.0 | 126  | 6.8  | 1855  | 100.0 |
| Camden                 | 1213  | 24.9 | 571  | 11.7 | 1729          | 35.5 | 960   | 19.7 | 400  | 8.2  | 4873  | 100.0 |
| Cape May               | 682   | 42.8 | 186  | 11.7 | 388           | 24.4 | 239   | 15.0 | 98   | 6.2  | 1593  | 100.0 |
| Cumberland             | 609   | 34.7 | 262  | 14.9 | 410           | 23.3 | 422   | 24.0 | 54   | 3.1  | 1757  | 100.0 |
| Essex                  | 1622  | 20.2 | 657  | 8.2  | 4645          | 57.9 | 924   | 11.5 | 173  | 2.2  | 8021  | 100.0 |
| Gloucester             | 870   | 29.9 | 274  | 9.4  | 990           | 34.0 | 486   | 16.7 | 294  | 10.1 | 2914  | 100.0 |
| Hudson                 | 876   | 29.0 | 257  | 8.5  | 1274          | 42.1 | 489   | 16.2 | 128  | 4.2  | 3024  | 100.0 |
| Hunterdon              | 429   | 46.6 | 64   | 7.0  | 190           | 20.7 | 198   | 21.5 | 39   | 4.2  | 920   | 100.0 |
| Mercer                 | 843   | 37.4 | 345  | 15.3 | 584           | 25.9 | 433   | 19.2 | 48   | 2.1  | 2253  | 100.0 |
| Middlesex              | 1254  | 34.6 | 263  | 7.3  | 1389          | 38.4 | 529   | 14.6 | 186  | 5.1  | 3621  | 100.0 |
| Monmouth               | 1838  | 34.5 | 572  | 10.7 | 1835          | 34.4 | 764   | 14.3 | 325  | 6.1  | 5334  | 100.0 |
| Morris                 | 1390  | 40.6 | 244  | 7.1  | 1300          | 38.0 | 358   | 10.5 | 129  | 3.8  | 3421  | 100.0 |
| Ocean                  | 1623  | 33.8 | 377  | 7.9  | 1715          | 35.7 | 708   | 14.8 | 377  | 7.9  | 4800  | 100.0 |
| Passaic                | 922   | 25.6 | 324  | 9.0  | 1801          | 50.0 | 451   | 12.5 | 103  | 2.9  | 3601  | 100.0 |
| Salem                  | 214   | 32.4 | 84   | 12.7 | 155           | 23.4 | 179   | 27.1 | 29   | 4.4  | 661   | 100.0 |
| Somerset               | 849   | 49.2 | 158  | 9.2  | 363           | 21.0 | 288   | 16.7 | 68   | 3.9  | 1726  | 100.0 |
| Sussex                 | 571   | 42.8 | 78   | 5.9  | 528           | 39.6 | 92    | 6.9  | 64   | 4.8  | 1333  | 100.0 |
| Union                  | 1004  | 26.9 | 347  | 9.3  | 1690          | 45.2 | 592   | 15.8 | 103  | 2.8  | 3736  | 100.0 |
| Warren                 | 452   | 42.1 | 80   | 7.5  | 318           | 29.6 | 186   | 17.3 | 37   | 3.4  | 1073  | 100.0 |
| Total                  | 20239 | 32.3 | 5949 | 9.5  | 24053         | 38.4 | 9405  | 15.0 | 3034 | 4.8  | 62680 | 100.0 |