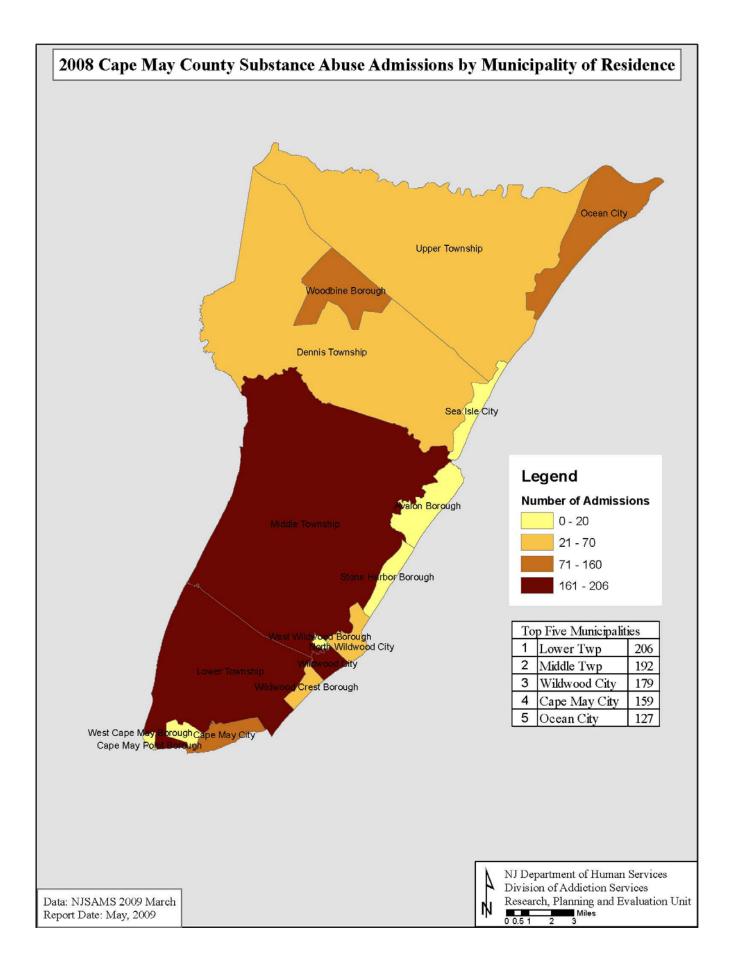

Total Admissions = 1,593

\*Totals may be greater than 100% because of multiple responses.

Unduplicated Clients Admitted = 1,281